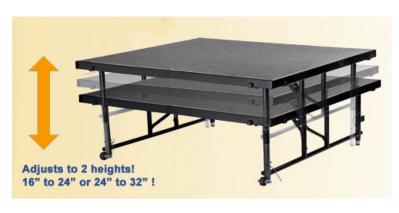

#### **Choose from Single or Dual Height Options!**

4' x 4' and 4' x 8' PANELS ARE AVAILABLE IN THE FOLLOWING FIXED HEIGHT OR DUAL HEIGHT **OPTIONS:** 

- -Height Adjustable to both 16" or 24" high
- -Height Adjustable to both 24" or 32" high
- -Single Height 8"
- -Single Height 16"
- -Single Height 24"
- -Single Height 32"