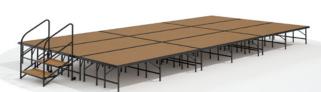

#### Choose from 4' x 4' or 4' x 8' stage panels

#### **Choose from Single or Dual Height Options!**

4' x 4' and 4' x 8' PANELS ARE AVAILABLE IN THE FOLLOWING FIXED HEIGHT OR DUAL HEIGHT **OPTIONS:** 

- -Height Adjustable to both 16" or 24" high
- -Height Adjustable to both 24" or 32" high
- -Single Height 8"
- -Single Height 16"
- -Single Height 24"
- -Single Height 32"