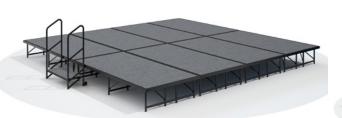

#### Choose from 4' x 4' or 4' x 8' stage panels

#### **Choose from Single or Dual Height Options!**

4' x 4' and 4' x 8' PANELS ARE AVAILABLE IN THE FOLLOWING FIXED HEIGHT OR DUAL HEIGHT **OPTIONS:** 

- -Height Adjustable to both 16" or 24" high
- -Height Adjustable to both 24" or 32" high
- -Single Height 8"
- -Single Height 16"
- -Single Height 24"
- -Single Height 32"