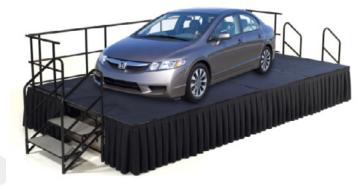

**Modular! Create the size** you need! Buy what you need now & add on later!

- -10 YEAR WARRANTY!
- GREEN CERTIFIED
- MADE IN THE USA!

STRONG ENOUGH TO HOLD A CAR! SUPPORTS 200LBS/SQ FOOT