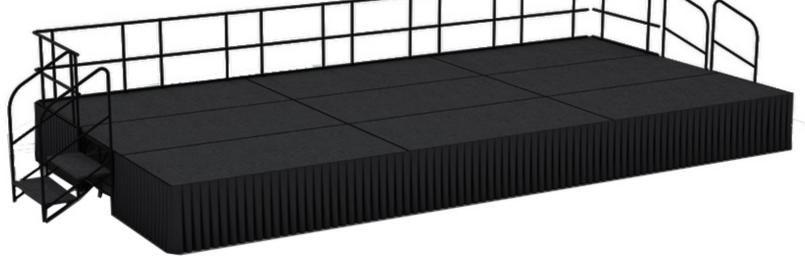

### WATCH VIDEO

Shop all our Kit sizes at www.thestagedepot.com

Accessories such as Guard Rails, Stage skirts and Stairs are all available! Customize your Stage as needed!

HEIGHT ADJUSTABLE DESIGN IS AVAILABLE IN 4' X 4' OR 4' X 8' PANEL SIZES