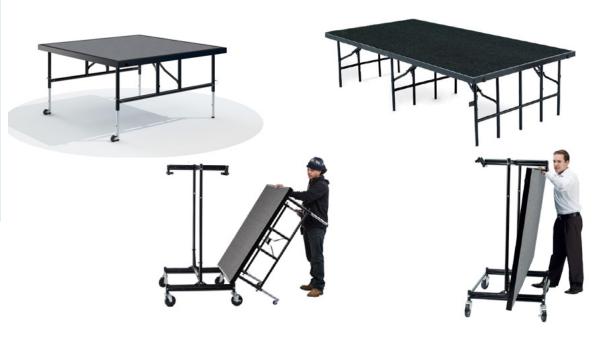

#### Choose from 4' x 4' or 4' x 8' stage panels

#### **Choose from Single or Dual Height Options!**

4' x 4' and 4' x 8' PANELS ARE AVAILABLE IN THE FOLLOWING FIXED HEIGHT OR DUAL HEIGHT **OPTIONS:** 

- -Height Adjustable to both 16" or 24" high
- -Height Adjustable to both 24" or 32" high
- -Single Height 8"
- -Single Height 16"
- -Single Height 24"
- -Single Height 32"